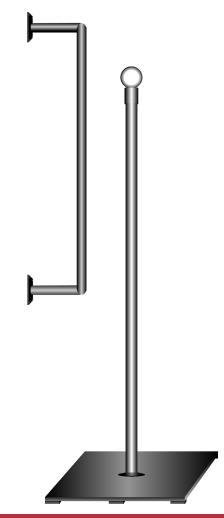

## **Standard Features**

Fabricated from 1 1/2" schedule 40 pipe.

Welded construction.

Black matte finish.

Forged eye top on booms.

Available in standard sizes.

Threaded pipe end.

## Catalog # Description

| 50 BB      | 50 lb. Boom base                         |
|------------|------------------------------------------|
| BP - 8     | 1 1/2" pipe at 8' threaded & capped eye  |
| BP - 10    | 1 1/2" pipe at 10' threaded & capped eye |
| BP - 12    | 1 1/2" pipe at 12' threaded & capped eye |
| BP - 16    | 1 1/2" pipe at 16' threaded & capped eye |
| BP - 20    | 1 1/2" pipe at 20' threaded & capped eye |
| 6 x 6 TP   | 6' x 6" Tormentor Pipe                   |
| 8 x 8 TP   | 8' x 8" Tormentor Pipe                   |
| 10 x 10 TP | 10' x 10" Tormentor Pipe                 |
| 12 x 12 TP | 12' x 12" Tormentor Pipe                 |