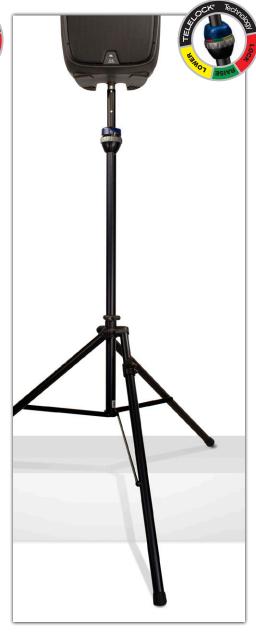

### **TS-90B**

TeleLock® Series Lift-assist Aluminum Speaker Stand with Integrated Speaker Adapter

#### **Patented TeleLock Collar**

The TS-90B is one of the easiest speaker stands to use thanks to its patented TeleLock collar. Set the TeleLock collar to either the "Raise" or "Lower" setting and the Auto-lock technology provides just the right amount of resistance to allow you to raise or lower the speaker while locking the tube in place as you go. It's like having tour support built into your speaker stand!

#### **Patented Tripod Design**

The TS-90B's offset tripod base design provides more support than typical "off-the-shelf" speaker stands. The design makes for very tight internal fittings, doing away with unnecessary sloppy leg problems, and includes a super strong die-cast metal collar that prevents over-tightening and breakage issues associated with all plastic designs.

#### **Built-in, Patented Lift Assist Technology!**

TeleLock® Series speaker stands are some of the easiest speaker stands to use thanks to the patented TeleLock™ collar. Set the TeleLock™ collar to the "Raise" setting and the Auto-lock technology provides just the right amount of resistance to lock the telescoping pole in place while you adjust the height of your speaker. Set it to the "Lower" setting and gently guide your speaker down. Set it to the "Lock" setting and the speaker will securely lock in place.