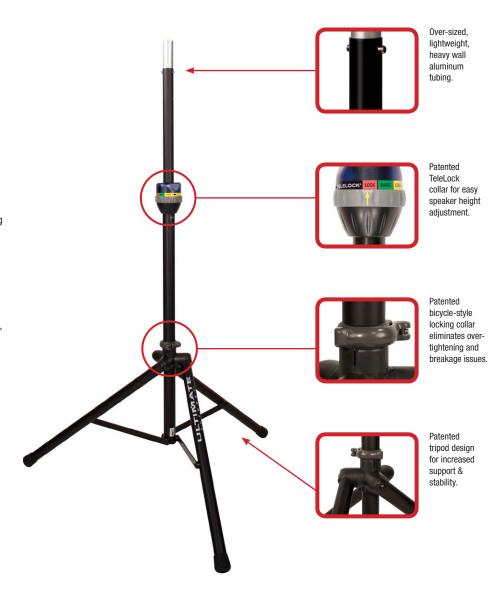

#### **Patented TeleLock Collar**

The TS-90B is one of the easiest speaker stands to use thanks to its patented TeleLock collar. Set the TeleLock collar to either the "Raise" or "Lower" setting and the Auto-lock technology provides just the right amount of resistance to allow you to raise or lower the speaker while locking the tube in place as you go. It's like having tour support built into your speaker stand!

#### **Patented Tripod Design**

The TS-90B's offset tripod base design provides more support than typical "off-the-shelf" speaker stands. The design makes for very tight internal fittings, doing away with unnecessary sloppy leg problems, and includes a super strong die-cast metal collar that prevents over-tightening and breakage issues associated with all plastic designs.

#### **Over-sized Heavy Wall Aluminum Tubing**

The entire stand (legs, mast, and telescoping tube) uses oversized, heavy-walled aluminum tubing for durability, functionality, and weight savings. The TS-90B will not rust or corrode (thanks to its architectural anodized finish), is very smooth to operate, and is extraordinarily strong yet lightweight.

#### 100% Field Serviceable Parts

From the foot caps on the bottom of the tripod legs all the way up to the speaker adapter at the top of the stand, the TS-90B is serviceable by parts as needed over its very long lifespan. In the unlikely event that something does break on the TS-90B, simply replace with an affordable part instead of throwing the entire stand away and buying a whole new one!

#### **Built-in, Patented Lift Assist Technology!**

TeleLock® Series speaker stands are some of the easiest speaker stands to use thanks to the patented TeleLock™ collar. Set the TeleLock™ collar to the "Raise" setting and the Auto-lock technology provides just the right amount of resistance to lock the telescoping pole in place while you adjust the height of your speaker. Set it to the "Lower" setting and gently guide your speaker down. Set it to the "Lock" setting and the speaker will securely lock in place.