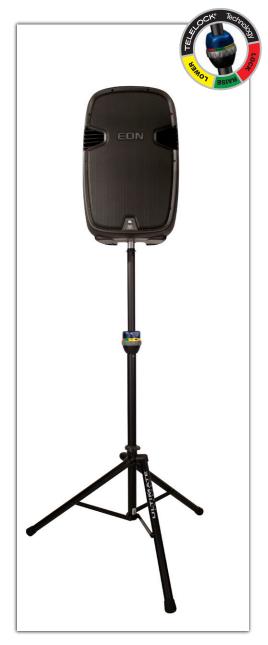

### **TS-90B**

TeleLock® Series Lift-assist Aluminum Speaker Stand with Integrated Speaker Adapter

**TS-90B**TeleLock Tripod Speaker Stand

**TS-99B**TeleLock Tripod Speaker Stand - Extra Tall

**TS-99BL**TeleLock Tripod Speaker Stand - Extra Tall & Includes Leveling Leg