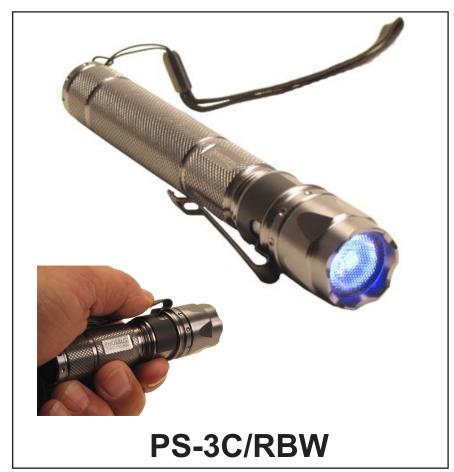

## Spectrum 2 PS2-3C/RBW CONVERTIBLE MULTI COLOR LED Flashlight

## **DESCRIPTION**

The **Spectrum 2 Convertible** multi color LED flashlight is designed for applications where white light illumination is not always desired. The 1 1/2 watt single chip LED has red, blue and white emitters. Colors are selected by a rear-mounted four position button switch. The Spectrum's aircraft grade aluminum body is machine detailed for a comfortable nonslip grip and handsomly finished in bright nickel. Two standard AA type batteries will power it for three hours. The Spectrum comes complete in a gift box, with wrist lanyard, two AA and one CR123A. A black cordura holster is available as an accessory.

Spectrum 2 converts for use with two AA batteries or a single CR123A.

A division of The Phoebus Company, Inc. 2800 Third Street San Francisco, CA 94107 Tel. 415 550 1177

Fax. 415 550 2655 www.phoebustactical.com