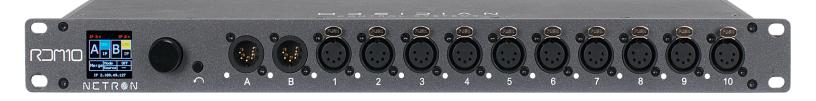

# **KEY FEATURES**

10 assignable DMX outputs
Integrated 2 Universe Artnet/sACN node
Configurable DMX refresh rate
Dual DMX Inputs for backup and signal loss options
Remote configuration via internal webpage
1.8" OLED Display with rotary knob
99 Internal cues with fade and delay time
Contact closures for cue or preset recall
Powder-coated aluminum rackmount housing

#### CONNECTIONS

Front
((2) 5pin DMX Input
(10) 5pin Opto-Isolated DMX Outputs
Full color OLED display
Encoder w. Push to Select / Exit Button