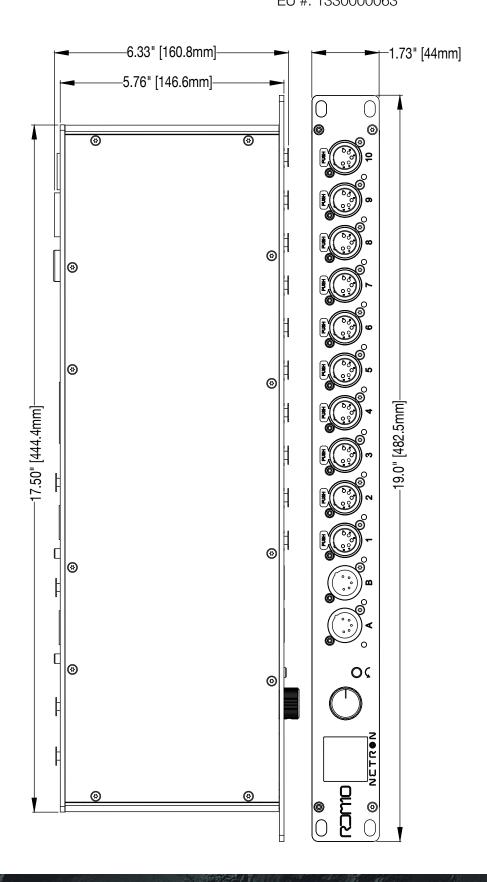

### **PHYSICAL**

Length: 482.5 mm (19 in.) Width: 146 mm (5.7 in.) Height: 44 mm (1.7 in.) Weight: 1.82 kg (4 lbs)