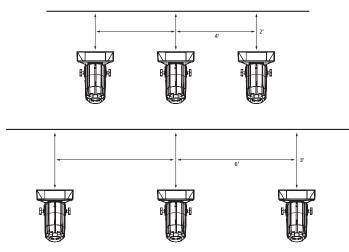

## Set up in seconds

Take the hassle out of LED cyc lighting! Instead of wasting huge amounts of time trying to get the lensing right, the Source Four LED CYC is ready to use immediately.

Wavelength, nm