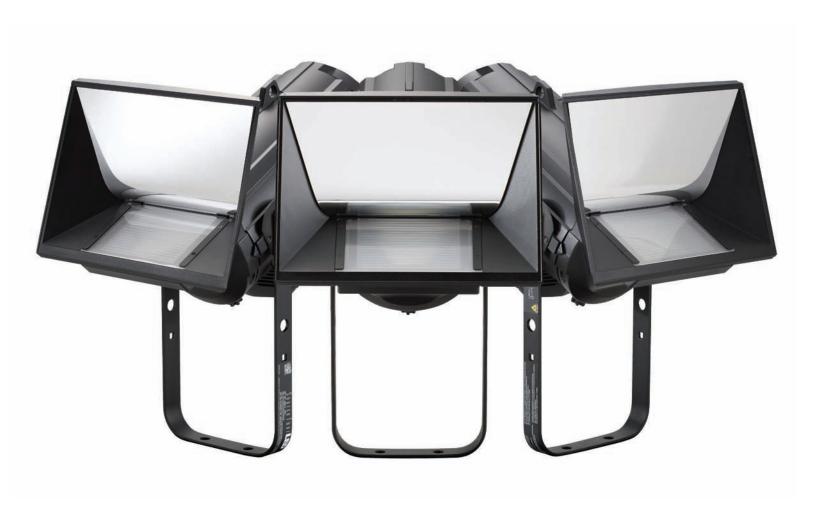

# Source Four LED CYC

Source Four® quality and x7 color for cycloramas

# Source Four LED CYC™

### GET CYC-ED UP ABOUT x7 COLOR

The Source Four LED CYC adapter attaches to any Source Four LED luminaire to create the most elegant, colorful and easy-to-use light for cycloramas.

### The smoothest distribution

The output of the Source Four LED CYC evenly distributes across the cyclorama without visible scallops or gaps. Bright and smooth, the output resembles incandescent light.