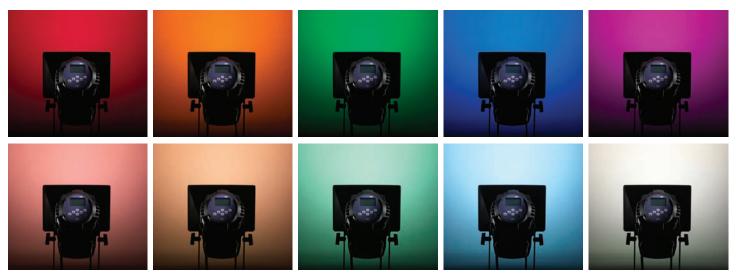

### Backdrops come alive with color

ETC's x7 Color System™ gives expansive color-mixing capabilities to the Source Four LED CYC, allowing for both bold and subtle hues. By fine-tuning the color output, certain tones in painted backdrops can be emphasized or subdued, bringing out the artistry of a design.