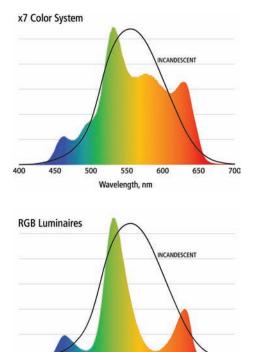

### Backdrops come alive with color

ETC's x7 Color System™ gives expansive color-mixing capabilities to the Source Four LED CYC, allowing for both bold and subtle hues. By fine-tuning the color output, certain tones in painted backdrops can be emphasized or subdued, bringing out the artistry of a design.

650

450

Corporate Headquarters = 3031 Pleasant View Rd, PO Box 620979, Middleton WI 53562 0979 USA = Tel +1 608 831 4116 London, UK • Unit 26-28, Victoria Industrial Estate, Victoria Road, London W3 6UU, UK • Tel +44 (0) 20 8896 1000 Rome, IT ■ Via Pieve Torina, 48, 00156 Rome, Italy ■ Tel +39 (06) 32 111 683