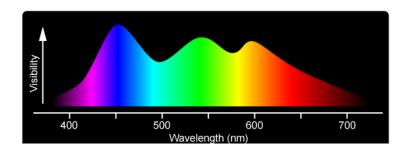

## **SpotFX<sup>TM</sup>**

The color reference chart below represents what colors will show best. Please keep in mind that there are many variables when it comes to a projected image. Ambient light and the surface material are two key factors to consider.