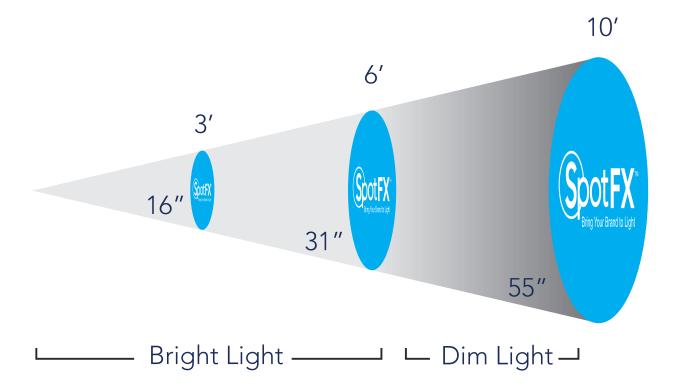

The SpotFX<sup>™</sup> fixture utilizes LED technology in conjunction with custom-made optics. The SpotFX<sup>™</sup> produces high-quality projection, despite being compact. Designed to work simply, the fixture is compatible with all gobo materials.