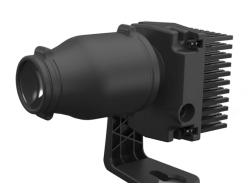

The SpotFX<sup>™</sup> fixture utilizes LED technology in conjunction with custom-made optics. The SpotFX<sup>™</sup> produces high-quality projection, despite being compact. Designed to work simply, the fixture is compatible with all gobo materials.

| Electrical        |         |
|-------------------|---------|
| Power Consumption | 3.8w    |
| Power Input       | 0.5 A   |
| Voltage           | 12 Vdc  |
| Power Cord        | 10 feet |

| Mechanical |                 |
|------------|-----------------|
| Dimensions | 5.4" L x 2.8" H |
| Weight     | 1 lb.           |