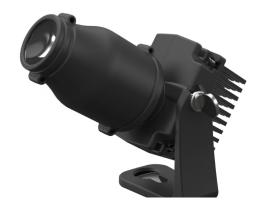

The SpotFX<sup>™</sup> fixture utilizes LED technology in conjunction with custom-made optics. The SpotFX<sup>™</sup> produces high-quality projection, despite being compact. Designed to work simply, the fixture is compatible with all gobo materials.

| Electrical        |         |
|-------------------|---------|
| Power Consumption | 3.8w    |
| Power Input       | 0.5 A   |
| Voltage           | 12 Vdc  |
| Power Cord        | 10 feet |

| Mechanical |                 |
|------------|-----------------|
| Dimensions | 5.4" L x 2.8" H |
| Weight     | 1 lb.           |