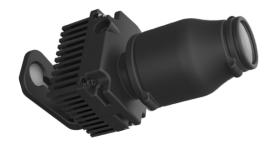

The SpotFX<sup>™</sup> fixture utilizes LED technology in conjunction with custom-made optics. The SpotFX<sup>™</sup> produces high-quality projection, despite being compact. Designed to work simply, the fixture is compatible with all gobo materials.

| Electrical        |         |
|-------------------|---------|
| Power Consumption | 3.8w    |
| Power Input       | 0.5 A   |
| Voltage           | 12 Vdc  |
| Power Cord        | 10 feet |

| Mechanical |                 |
|------------|-----------------|
| Dimensions | 5.4" L x 2.8" H |
| Weight     | 1 lb.           |